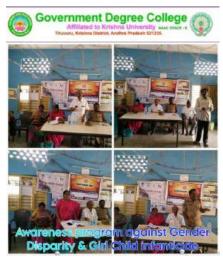

#### Gender Sensitization Action Plan Last Five Years (2019-2024)

| Gender Sensitization Action Plan |                           |                           |            |                   |  |  |  |
|----------------------------------|---------------------------|---------------------------|------------|-------------------|--|--|--|
| S.No                             | Name of the Programme     | Organized By              | Date       | No of Paricipants |  |  |  |
| 1                                | Seminar against Ragging   | Anti Ragging Committee in | 17.12.2022 | 34                |  |  |  |
|                                  | "Men of character Respect | Collaboration with local  |            |                   |  |  |  |
|                                  | Women Equality            | police authorities        |            |                   |  |  |  |
| 2                                | Anti Danning              | Anti Ragging & Women      | 23.7.2018  | 56                |  |  |  |
|                                  | Anti Ragging              | Empowerment Cell          |            |                   |  |  |  |
| 3                                | Awareness Programme       |                           |            |                   |  |  |  |
|                                  | against Gender Disparity, | Health Club & Women       | 27.0.2010  | 45                |  |  |  |
|                                  | Women Health Problems     | Empowerment Cell          | 27.9.2019  | 45                |  |  |  |
|                                  | & Girl Child infanticide  | -                         |            |                   |  |  |  |
| 4                                | Awareness on Girl         | NSS Unit in collaboration | 20.1.2020  | 16                |  |  |  |
|                                  | Trafficking & DISHA Act   | with Kishore Vikas Yojana | 29.1.2020  | 46                |  |  |  |