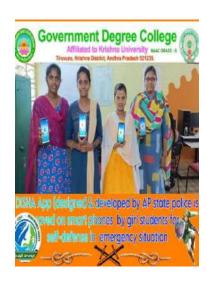

### **Gender Sensitization Action Plan**

Gender equality is the primary concern for the institution. To promote gender equality, code of conduct is emphasized. Gender sensitization programs are organized by Women Empowerment Cell .Annual Quality Assurance Report of GOVERNMENT DEGREE COLLEGE TIRUVURU Anti Ragging Committee in collaboration with local police authorities. Girl students are advised to download and keep DISHA mobile app in their smart phone and use it in times of dire need. This DISHA mobile App is an initiative of Government of AP for the safety of women in crisis, under DISHA Act 2019. Under this many awareness programs are organized by Women Empowerment Cell in collaboration with Police Department. Seminars are conducted to sensitize boys on gender equality and repercussion of gender bias, violence, harassment. Disciplinary committee and Anti ragging committees of the institution supervises the adherence of code of conduct in the campus and prevent the possible gender bias issues with the policy "Sensitize, Supervise and Minimize".