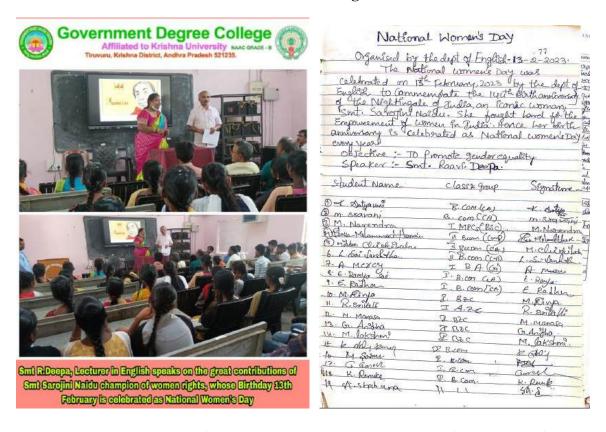

#### Gender Sensitization Action Plan Last Five Years (2019-2024)

| Gender Sensitization Action Plan |                           |                           |            |                   |  |  |  |
|----------------------------------|---------------------------|---------------------------|------------|-------------------|--|--|--|
| S.No                             | Name of the Programme     | Organized By              | Date       | No of Paricipants |  |  |  |
| 1                                | Seminar against Ragging   | Anti Ragging Committee in | 17.12.2022 | 34                |  |  |  |
|                                  | "Men of character Respect | Collaboration with local  |            |                   |  |  |  |
|                                  | Women Equality            | police authorities        |            |                   |  |  |  |
| 2                                | Anti Danning              | Anti Ragging & Women      | 23.7.2018  | 56                |  |  |  |
|                                  | Anti Ragging              | Empowerment Cell          |            |                   |  |  |  |
| 3                                | Awareness Programme       |                           |            |                   |  |  |  |
|                                  | against Gender Disparity, | Health Club & Women       | 27.0.2010  | 45                |  |  |  |
|                                  | Women Health Problems     | Empowerment Cell          | 27.9.2019  | 45                |  |  |  |
|                                  | & Girl Child infanticide  | -                         |            |                   |  |  |  |
| 4                                | Awareness on Girl         | NSS Unit in collaboration | 20.1.2020  | 16                |  |  |  |
|                                  | Trafficking & DISHA Act   | with Kishore Vikas Yojana | 29.1.2020  | 46                |  |  |  |