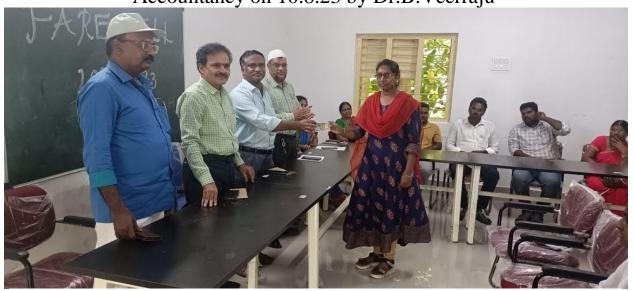

## Cash prized promote competition and better learning "स्पर्धया वर्धते विद्या"

Rs.2000 to M.Sireesha for scoring 96% in Advanced Corporate Accountancy on 10.8.23 by Dr.B.Veerraju