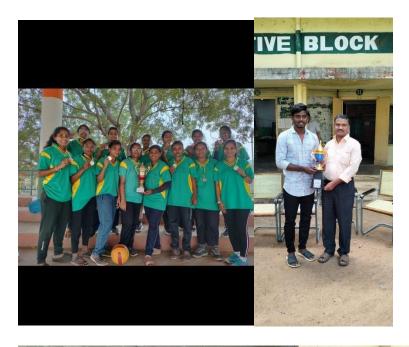

# Medals & Certificates to outstanding sports persons

తిరువూరు: మైలవరం ఎల్హెచ్ఆర్ ప్రభుత్వ డిగ్రీకళాశాలలో ఈ నెల 27, 28 తేడీల్లో జరి గిన కృష్ణా విశ్వవిద్యాలయ పరిధిలోని అంతర్ కళాశాలల వాలీబాల్ పోటీల్లో తమ కళాశాల జట్న ట్రోఫీ సాధించినట్లు తిరువూరు ప్రభుత్వ డిగ్రీకళాశాల ప్రిన్సిపాల్ సుశీలరావు తెలిపారు. యూనివర్సిటీ పరిధిలోని డిగ్రీకళాశాలల విద్యార్థులు ఈ ఎంపికలో పాల్గొనగా, తమ కళాశాల జట్న నాలుగో స్థానంలో నిలిచిందని తెలిపారు. తమ విద్యార్థి మహేష్**బాబు డిసెం** బరు 22 నుంచి కర్నాటకలోని విశ్వేశ్వరయ్య టెక్నాలజీ యూనివర్సిటీలో జరిగే దక్షిణాది రాష్మాల విశ్వవిద్యాలయాల వాలీబాల్ టోర్న మెంట్లో కృష్ణాయానివర్సిటీ జట్నకు అర్హత సాధించారని తెలిపారు. విజేతలుగా నిలిచిన విద్యార్థులను అధ్యాపకులు అభినందించారు.