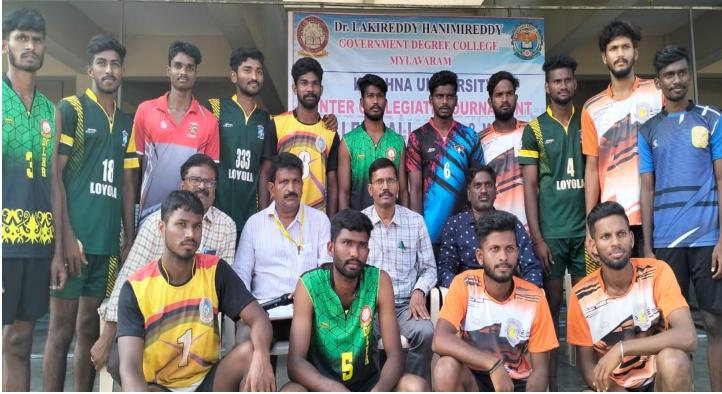

# Medals & Certificates to outstanding sports persons

తిరువూరు: మైలవరం ఎల్హెచ్ఆర్ ప్రభుత్వ డిగ్రీకళాశాలలో ఈ నెల 27, 28 తేడీల్లో జరి గిన కృష్ణా విశ్వవిద్యాలయ పరిధిలోని అంతర్ కళాశాలల వాలీబాల్ పోటీల్లో తమ కళాశాల జట్న ట్రోఫీ సాధించినట్లు తిరువూరు ప్రభుత్వ డిగ్రీకళాశాల ప్రిన్సిపాల్ సుశీలరావు తెలిపారు. యూనివర్సిటీ పరిధిలోని డిగ్రీకళాశాలల విద్యార్థులు ఈ ఎంపికలో పాల్గొనగా, తమ కళాశాల జట్న నాలుగో స్థానంలో నిలిచిందని తెలిపారు. తమ విద్యార్థి మహేష్**బాబు డిసెం** బరు 22 నుంచి కర్నాటకలోని విశ్వేశ్వరయ్య టెక్నాలజీ యూనివర్సిటీలో జరిగే దక్షిణాది రాష్మాల విశ్వవిద్యాలయాల వాలీబాల్ టోర్న మెంట్లో కృష్ణాయానివర్సిటీ జట్నకు అర్హత సాధించారని తెలిపారు. విజేతలుగా నిలిచిన విద్యార్థులను అధ్యాపకులు అభినందించారు.