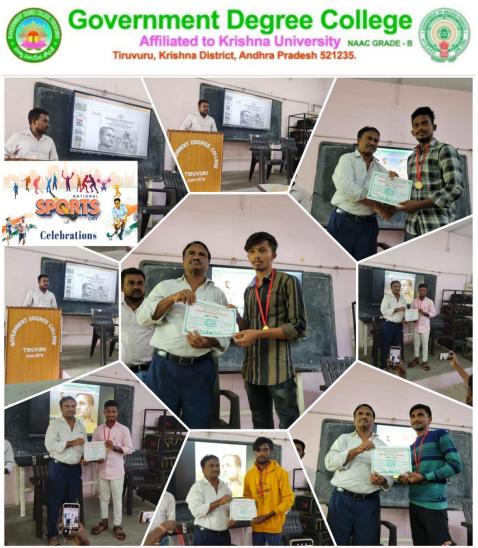

## 2023-2024 sports Events

# Medals & Certificates to outstanding sports persons

తిరువూరు: మైలవరం ఎల్హెచ్ఆర్ ప్రభుత్వ డిగ్రీకళాశాలలో ఈ నెల 27, 28 తేడీల్లో జరి గిన కృష్ణా విశ్వవిద్యాలయ పరిధిలోని అంతర్ కళాశాలల వాలీబాల్ పోటీల్లో తమ కళాశాల జట్న ట్రోఫీ సాధించినట్లు తిరువూరు ప్రభుత్వ డిగ్రీకళాశాల ప్రిన్సిపాల్ సుశీలరావు తెలిపారు. యూనివర్సిటీ పరిధిలోని డిగ్రీకళాశాలల విద్యార్థులు ఈ ఎంపికలో పాల్గొనగా, తమ కళాశాల జట్న నాలుగో స్థానంలో నిలిచిందని తెలిపారు. తమ విద్యార్థి మహేష్**బాబు డిసెం** బరు 22 నుంచి కర్నాటకలోని విశ్వేశ్వరయ్య టెక్నాలజీ యూనివర్సిటీలో జరిగే దక్షిణాది రాష్మాల విశ్వవిద్యాలయాల వాలీబాల్ టోర్న మెంట్లో కృష్ణాయానివర్సిటీ జట్నకు అర్హత సాధించారని తెలిపారు. విజేతలుగా నిలిచిన విద్యార్థులను అధ్యాపకులు అభినందించారు.