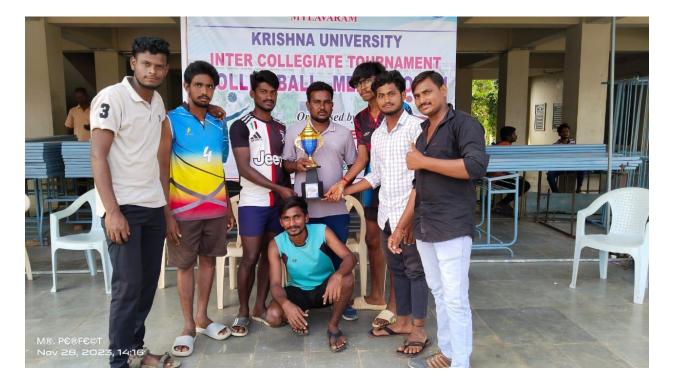

# Medals & Certificates to outstanding sports persons

తిరువూరు: మైలవరం ఎల్హెచ్ఆర్ ప్రభుత్వ డిగ్రీకళాశాలలో ఈ నెల 27, 28 తేడీల్లో జరి గిన కృష్ణా విశ్వవిద్యాలయ పరిధిలోని అంతర్ కళాశాలల వాలీబాల్ పోటీల్లో తమ కళాశాల జట్న ట్రోఫీ సాధించినట్లు తిరువూరు ప్రభుత్వ డిగ్రీకళాశాల ప్రిన్సిపాల్ సుశీలరావు తెలిపారు. యూనివర్సిటీ పరిధిలోని డిగ్రీకళాశాలల విద్యార్థులు ఈ ఎంపికలో పాల్గొనగా, తమ కళాశాల జట్న నాలుగో స్థానంలో నిలిచిందని తెలిపారు. తమ విద్యార్థి మహేష్**బాబు డిసెం** బరు 22 నుంచి కర్నాటకలోని విశ్వేశ్వరయ్య టెక్నాలజీ యూనివర్సిటీలో జరిగే దక్షిణాది రాష్మాల విశ్వవిద్యాలయాల వాలీబాల్ టోర్న మెంట్లో కృష్ణాయానివర్సిటీ జట్నకు అర్హత సాధించారని తెలిపారు. విజేతలుగా నిలిచిన విద్యార్థులను అధ్యాపకులు అభినందించారు.