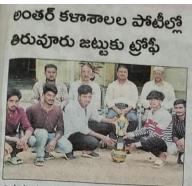

# Medals & Certificates to outstanding sports persons

తిరువూరు: మైలవరం ఎల్హెచ్ఆర్ ప్రభుత్వ డిగ్రీకళాశాలలో ఈ నెల 27, 28 తేడీల్లో జరి గిన కృష్ణా విశ్వవిద్యాలయ పరిధిలోని అంతర్ కళాశాలల వాలీబాల్ పోటీల్లో తమ కళాశాల జట్న ట్రోఫీ సాధించినట్లు తిరువూరు ప్రభుత్వ డిగ్రీకళాశాల ప్రిన్సిపాల్ సుశీలరావు తెలిపారు. యూనివర్సిటీ పరిధిలోని డిగ్రీకళాశాలల విద్యార్థులు ఈ ఎంపికలో పాల్గొనగా, తమ కళాశాల జట్న నాలుగో స్థానంలో నిలిచిందని తెలిపారు. తమ విద్యార్థి మహేష్**బాబు డిసెం** బరు 22 నుంచి కర్నాటకలోని విశ్వేశ్వరయ్య టెక్నాలజీ యూనివర్సిటీలో జరిగే దక్షిణాది రాష్మాల విశ్వవిద్యాలయాల వాలీబాల్ టోర్న మెంట్లో కృష్ణాయానివర్సిటీ జట్నకు అర్హత సాధించారని తెలిపారు. విజేతలుగా నిలిచిన విద్యార్థులను అధ్యాపకులు అభినందించారు.