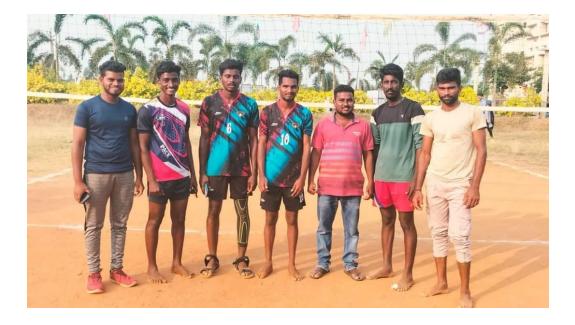

# Medals & Certificates to outstanding sports persons

తిరువూరు: మైలవరం ఎల్హెచ్ఆర్ ప్రభుత్వ డిగ్రీకళాశాలలో ఈ నెల 27, 28 తేడీల్లో జరి గిన కృష్ణా విశ్వవిద్యాలయ పరిధిలోని అంతర్ కళాశాలల వాలీబాల్ పోటీల్లో తమ కళాశాల జట్న ట్రోఫీ సాధించినట్లు తిరువూరు ప్రభుత్వ డిగ్రీకళాశాల ప్రిన్సిపాల్ సుశీలరావు తెలిపారు. యూనివర్సిటీ పరిధిలోని డిగ్రీకళాశాలల విద్యార్థులు ఈ ఎంపికలో పాల్గొనగా, తమ కళాశాల జట్న నాలుగో స్థానంలో నిలిచిందని తెలిపారు. తమ విద్యార్థి మహేష్**బాబు డిసెం** బరు 22 నుంచి కర్నాటకలోని విశ్వేశ్వరయ్య టెక్నాలజీ యూనివర్సిటీలో జరిగే దక్షిణాది రాష్మాల విశ్వవిద్యాలయాల వాలీబాల్ టోర్న మెంట్లో కృష్ణాయానివర్సిటీ జట్నకు అర్హత సాధించారని తెలిపారు. విజేతలుగా నిలిచిన విద్యార్థులను అధ్యాపకులు అభినందించారు.