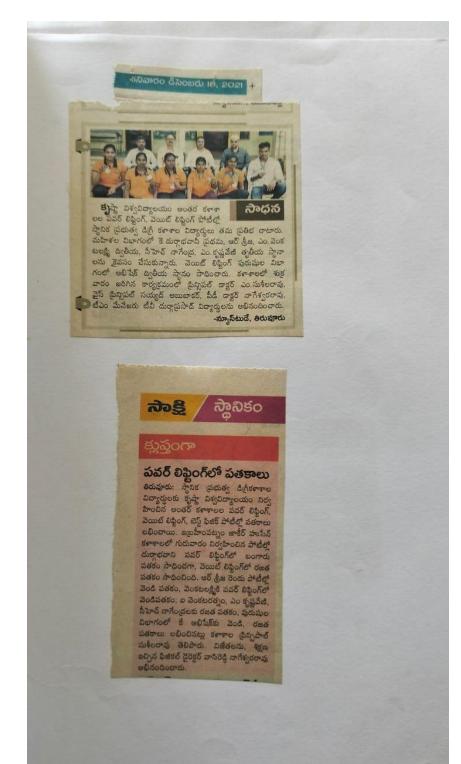

# Medals & Certificates to outstanding sports persons

తిరువూరు: మైలవరం ఎల్హెచ్ఆర్ ప్రభుత్వ డిగ్రీకళాశాలలో ఈ నెల 27, 28 తేడీల్లో జరి గిన కృష్ణా విశ్వవిద్యాలయ పరిధిలోని అంతర్ కళాశాలల వాలీబాల్ పోటీల్లో తమ కళాశాల జట్న ట్రోఫీ సాధించినట్లు తిరువూరు ప్రభుత్వ డిగ్రీకళాశాల ప్రిన్సిపాల్ సుశీలరావు తెలిపారు. యూనివర్సిటీ పరిధిలోని డిగ్రీకళాశాలల విద్యార్థులు ఈ ఎంపికలో పాల్గొనగా, తమ కళాశాల జట్న నాలుగో స్థానంలో నిలిచిందని తెలిపారు. తమ విద్యార్థి మహేష్**బాబు డిసెం** బరు 22 నుంచి కర్నాటకలోని విశ్వేశ్వరయ్య టెక్నాలజీ యూనివర్సిటీలో జరిగే దక్షిణాది రాష్మాల విశ్వవిద్యాలయాల వాలీబాల్ టోర్న మెంట్లో కృష్ణాయానివర్సిటీ జట్నకు అర్హత సాధించారని తెలిపారు. విజేతలుగా నిలిచిన విద్యార్థులను అధ్యాపకులు అభినందించారు.