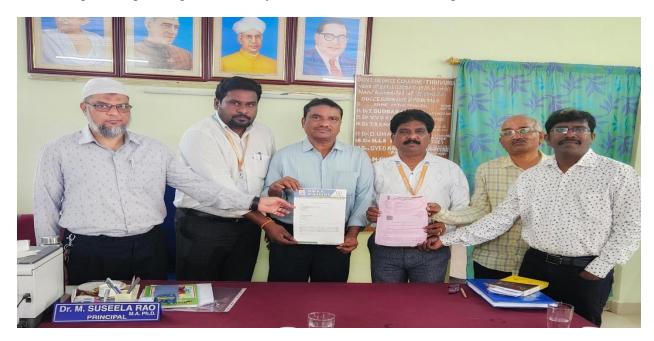

The Memorandum of understanding between GDC, Tiruvuru and Sri Vahini Engineering College was officially exchanged on 13<sup>th</sup> March 2025, with a validity period of three years. The purpose of this collaborations is to foster faculty sharing and to enhance opportunities for advanced studies for students. The agreement aims to strengthen academic partnerships & provide a platform for mutual growth in educational initiatives. The Principal, Dr. M. Suseela Rao, GDC, Tiruvuru, Vice-Principal, Sri. Syed Abubakar, IQAC Co-ordinator, Sri. D. Raghuram Prasad, Dr. R. Praveen Dathu, Lecturer in Zoology, The Dean, Dr. Kiran Kumar, Head of Science, and Humanities Sri. V. J. Moses, Principal Dr. R. Nagendra Babu from Vahini Engineering College collectively endorsed the terms of the agreement.