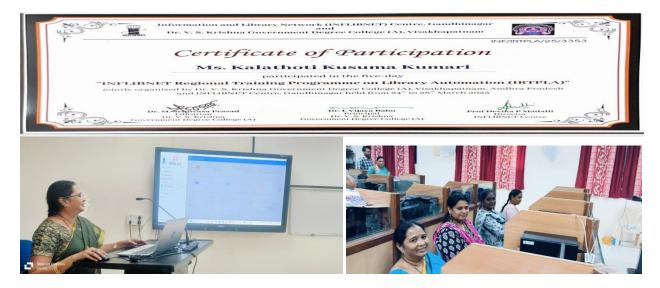

Ms. K. Kusuma Kumari, Librarian, participated in the five-day Inflibnet Regional Training Program On Library Automation jointly organized by Dr. V. S. Krishna Government Degree College (A) Visakhapatnam A.P. & Inflibnet Centre, Gandhinagar, Visakhapatnam, A.P & Inflibnet Centre, Gandhinagar held from 24<sup>th</sup> to 28<sup>th</sup> March, 2025. She gained valuable insights into modern library Management Systems and their digital tools improving overall library automation process during the training program.