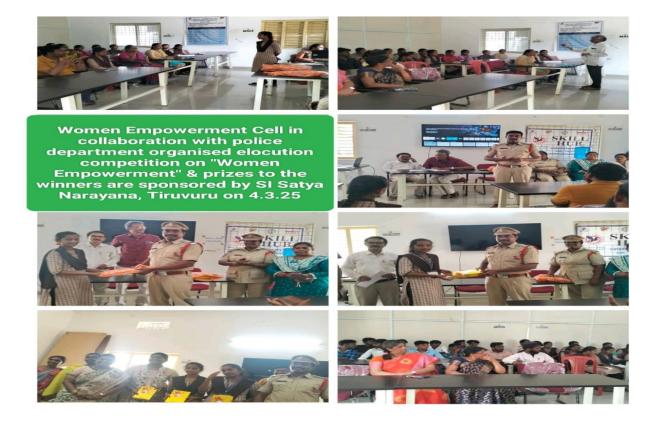

## MARCH, 2025 NEWS LETTER

The Women Empowerment Cell, in Collaboration with Tiruvuru Police Department, celebrated International Women's Day on March 4, 2025 with a pretest event. The Program was presided over by the IQAC Co-Ordinator Sri. D. Raghuram Prasad. As part of the celebration an elocution Competition was held on the theme of "Empowerment of Women". The competition was judged by Dr. Y. Vijayananda Raju, Lecturer in Telugu, and Dr. N. Chandra Babu, Lecturer in Botany. The students participated enthusiastically, delivering impactful speeches on the significant roles women play, particularly the importance of mothers and women in various fields Sri. Satyanarayana Sub – Inspector of police, addressed the students, emphasizing the values that every individual should uphold, to lead a better and more meaningful life. Sk. Hussain a student of I B. Sc Computer Science spoke about his opinion on mother & mother's love as she is the first teacher of every man. Following the speeches the prize distribution Ceremony took place. M. Keerthi of II B.Zc. secured the first place, spandana of I B.Sc Computer Science, was given second place, and Harshitha of I Year Chemistry received the third prize. The active Participation from the Police Department and Sachivalayam Staff, added a sense of community & awareness, bridging the gap between education & social responsibility. The program concluded with a vote of thanks delivered by the IQAC Co-ordinator. The women empowerment cell along with the staff & students, actively participated in the event and make it a grand success.