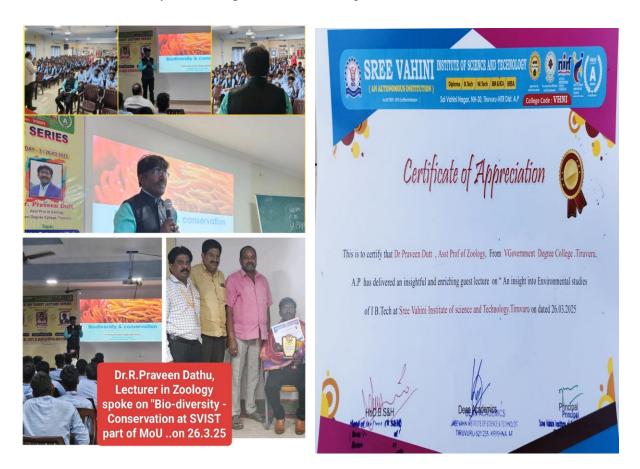

Dr. R. Praveen Dathu, Lecturer in Zoology, GDC, Tiruvuru, delivered a Lecture on biodiversity at SVIST as, a part of MOU, on 26.03.2025. The students from all the brances of B.Tech program actively participated and gained valuable insights. His zeal and enthusiasm in delivering the lecture were widely appreciated by all the attendees. Following the talk, he was felicitated by the Principal & Staff in recognition of his contribution.