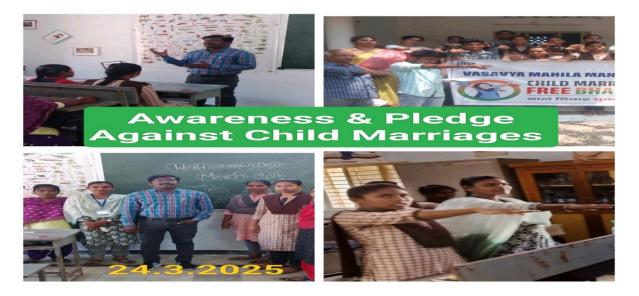

An awareness programme against child marriages was organized by the IQAC of GDC, Tiruvuru in collaboration with a non-government organization on march 2024, 2025. Dr. R. Praveen Dathu from the department of Zoology addressed the students highlighting the severe social and legal consequences of child marriages. M. Keerthi, a student from the IIBZC program, and Dr. J. Suneetharani from the Department of Physics, led the participants in taking an anti – child marriage pledge, emphasizing their commitment to eradicating this social issue. Additionally Smt. V. Sailaja from the Dept. of Chemistry, Dr. D. Raghuram Prasad from the IQAC along with the students, displayed a banner promoting awareness and opposition to child marriages.