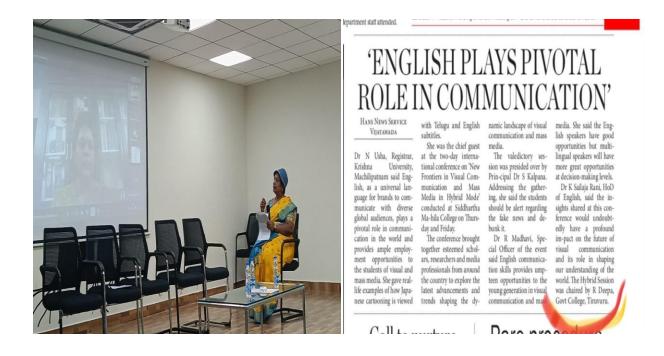

Dr. Y. Vijayanand Raju, Lecturer in Telugu, has chaired the hybrid session in the International conference on Sri Sri Maha Prasthanam, held on 17<sup>th</sup> March, 2025 at Andhra Loyola College, Vijayawada. His suggestions during the technical session were highly insightful and beneficial to the paper presenters. The Principal & Staff expressed their appreciation for the significant role he played in the success of the conference.