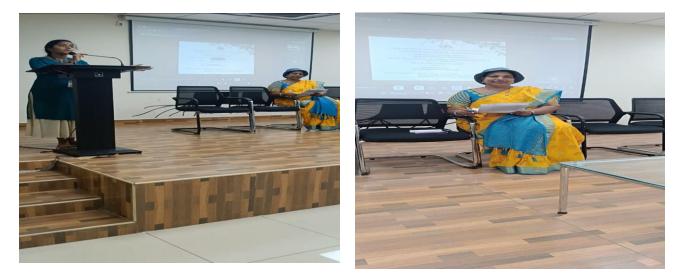

Mrs. R. Deepa, Lecturer in English, GDC, Tiruvuru attended an International conference and served as the chair person for the technical session at SDMS College held on 7<sup>th</sup> March, 2025 in Vijayawada. She presented a paper on 'media language in Margaret AT WOOD's Fiction." She presided over a hybrid session, where she observed and provided insights on the findings presented by the participants on topics related to visual media & communication. The participants presented their papers very actively & enthusiastically, leading to a lively and informative discussion. The session received positive feedback from the attendees. Both the Principal & Staff along with the students expressed their appreciation for the valuable opportunity of chairing a hybrid session at conference.