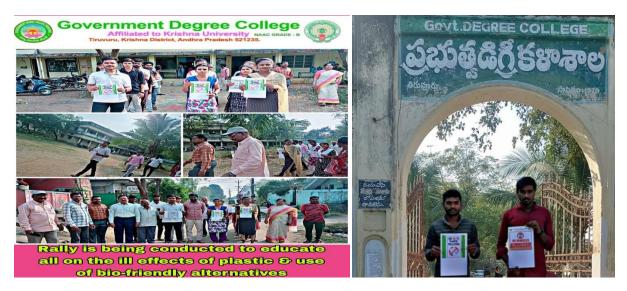

In accordance with the directives of the Andhra Pradesh Government the third Saturday of every month has been designated as Swachata Day a state wide initiative aimed at promoting cleanlinesss. For the month of March, 2025, the College actively implemented an awareness campaign under the them "Avoid Single use plastics, promote reusable alternatives. A total of 21 students from the B.A., B.Com., and B.Sc programs participated in a rally, raising slogans to create awareness about the harmful effects of single – use – plastics and to encourage the adoption of sustainable reusable alternatives. The rally emphasized the importance of environmental sustainability with the Central message being "Say no to Plastic" This initiative shows the college's commitment to environmental sustainability and social responsibility. The information was uploaded in SASA app of APCCE.