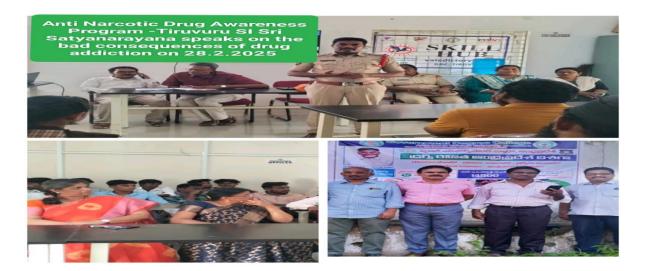

The CCE Eagle Club was officially established at GDC, Tiruvuru on February, 22<sup>nd</sup>, 2025, under the direction of the Principal Dr. M. Suseela Rao, The Principal assumed the role of Chairman, while, K. Adilakshmi, was given the role of Co-ordinator and Physical Director Sri. K. Nagaraju was designated as a member. Additionally, 5 students were selected to be part of the club. The Primary objective of constituting the Eagle Club is to prevent the consumption of narcotic drugs and to raise awareness about the harmful effects of drug use among students. The club aims to Organise various activities that promote a healthy life style & encourage. M. Keerthi of II B.Zc, K. Nagulu of II MCS, Sk. Hussain of I B.Sc, Ramakanth of I B.com CA, K. Sunitha of I B.Zc selected as student members. Students to be responsible citizens. Through its initiatives, the club seeks to create a safe & drug – free environment with in the college campus.

| Government Degree College<br>Affiliated to Krishna University NAAC GRADE - 8<br>Tiruvuru, Krishna District, Andhra Pradesh 521235.                                                                                                                              |
|-----------------------------------------------------------------------------------------------------------------------------------------------------------------------------------------------------------------------------------------------------------------|
| As per the instructions of Director of Collegiate Education AP, Mangalagiri "Eagle Club"<br>is constituted in the college with the following members to create awareness among<br>students on ill effects and severe consequences of narcotic drug consumption. |
| 1.Chair Person : Dr.M.Suseelarao, Principal                                                                                                                                                                                                                     |
| 2.Co-Ordinator : Smt.K.Adi Lakshmi, Lecturer in Computer Science                                                                                                                                                                                                |
| Member : Sri K.Nagaraju, Physical Director                                                                                                                                                                                                                      |
| 3.Student Members : M.Keerthi II BZC                                                                                                                                                                                                                            |
| K.Nagulu II MCS                                                                                                                                                                                                                                                 |
| S.Siva Shankar II MCS                                                                                                                                                                                                                                           |
| Sk.Hussain I MCS                                                                                                                                                                                                                                                |
| K.Ramakanth I BCom (CA)                                                                                                                                                                                                                                         |
|                                                                                                                                                                                                                                                                 |

Principal

An Anti – Narcotic Drug Consumption awareness program was organized at the college on 28.02.2025. The local SI, Sri Satyanarayana, accompanied by Police personnel visited the college to address the students about the importance of preventing drug abuse. The program began with an address by the Principal, who highlighted the detrimental effects of drug, consumption and how it can destroy one's future. S.I , Satyanarayana shared valuable insights on the harmful consequences of drugs, emphasizing that the students years are a crucial phase of life. He urged students to approach this period with caution & avoid indulging in destructive habits such as drug use. He also shared real – life examples of individuals whose lives were ruined due to drug addiction. He also provided useful suggestions on how students can lead a healthier, drug – free life. He also shared an emergency contact number for emergency situations, such as cyber fraud, drug – related issues, or any criminal activity in their area. The program concluded with a vote of thanks delivered by the IQAC Co-ordinator Sri. D. Raghuram Prasad. The Staff & Students actively participated in the program learning about the significance of staying away from narcotics.