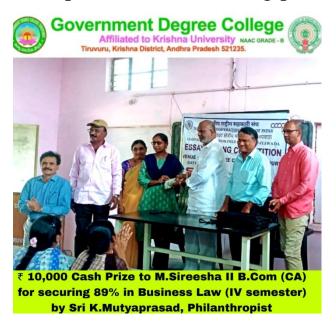

### Academic Year 2022-23

#### Performance of the Institution in one area distinctive to its priority and thrust



Gender sensitization: organizes awareness programmes in collaboration with police department every year.











#### Equal Opportunities to Girl students to study, learn and express their views







## Cash prizes for outstanding performance





# Encouraged to go to gymnasium to do exercises & play sports and games





Personal health and hygiene programmes & Health Check up to know Hemoglobin Percentage





Savitribai phule jayanthi is celebrated to emphasize women education





Fifth semester girls students were joined at prajwala society, Tiruvuru to learn stitching and hand crafts