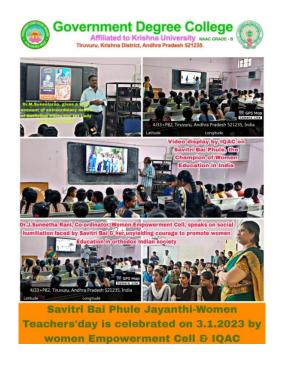

# Encouraged to go to gymnasium to do exercises & play sports and games

Personal health and hygiene programmes & Health Check up to know Hemoglobin Percentage

Savitribai phule jayanthi is celebrated to emphasize women education