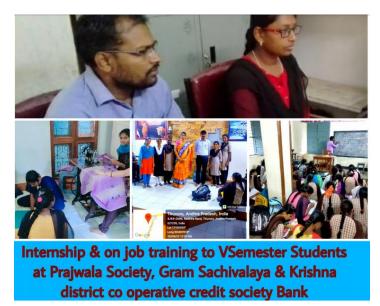

Fifth semester girls students were joined at prajwala society, Tiruvuru to learn stitching and hand crafts