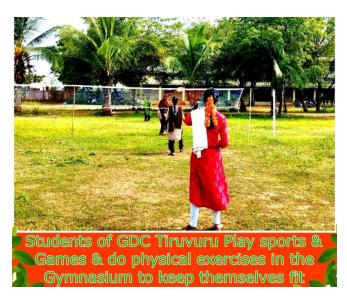

# Encouraged to go to gymnasium to do exercises & play sports and games

Personal health and hygiene programmes & Health Check up to know Hemoglobin Percentage

Savitribai phule jayanthi is celebrated to emphasize women education