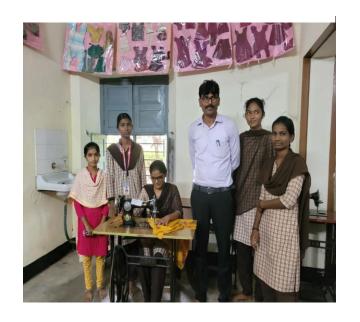

Fifth semester girls students were joined at prajwala society, Tiruvuru to learn stitching and hand crafts