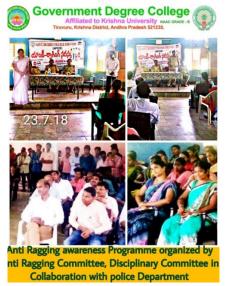

#### Performance of the Institution in one area distinctive to its priority and thrust

Gender sensitization: organizes awareness programmes in collaboration with police department every year.