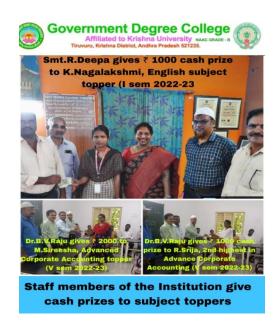

### Academic Year 2022-23

#### Performance of the Institution in one area distinctive to its priority and thrust



Gender sensitization: organizes awareness programmes in collaboration with police department every year.











#### Equal Opportunities to Girl students to study, learn and express their views







## Cash prizes for outstanding performance





# Encouraged to go to gymnasium to do exercises & play sports and games





Personal health and hygiene programmes & Health Check up to know Hemoglobin Percentage





Savitribai phule jayanthi is celebrated to emphasize women education





Fifth semester girls students were joined at prajwala society, Tiruvuru to learn stitching and hand crafts