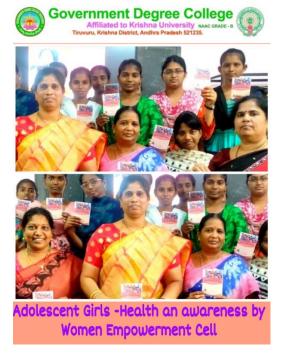

# Encouraged to go to gymnasium to do exercises & play sports and games

Personal health and hygiene programmes & Health Check up to know Hemoglobin Percentage

Savitribai phule jayanthi is celebrated to emphasize women education